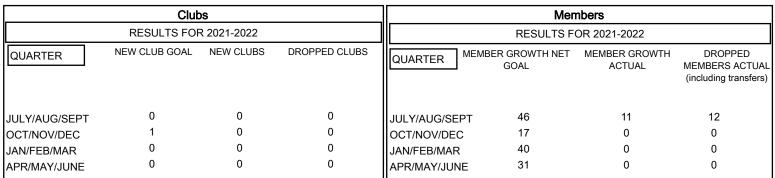

# MONTHLY MEMBERSHIP PROGRESS REPORT

## **LOCATION WASHINGTON**

### District 19 D

| Results as of: | 8/31/2021 |
|----------------|-----------|
|                |           |



### GOALS AND ACTUAL NEW CLUBS CUMULATIVE



# GOALS AND ACTUAL MEMBERS CUMULATIVE



| DROPPED CLUBS: 0 |    | 6 CLUBS OF 46 ADDED 1 OR<br>MORE NEW MEMBERS | GENDER DISTRIBUTION           |              |
|------------------|----|----------------------------------------------|-------------------------------|--------------|
|                  |    | MORE NEW MEMBERS                             | MALE                          | 570 (55.23%) |
|                  |    |                                              | FEMALE                        | 462 (44.77%) |
| DROPPED MEMBERS  |    |                                              | NON BINARY                    | 0 (0.00%)    |
|                  |    |                                              | PREFER NOT TO ANSWER          | 0 (0.00