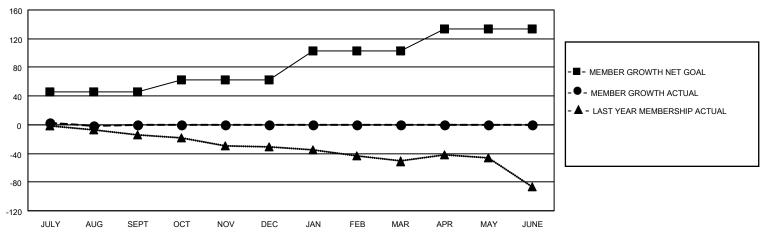

# GOALS AND ACTUAL MEMBERS CUMULATIVE

| DROPPED CLUBS: 0 |    | 6 CLUBS OF 46 ADDED 1 OR<br>MORE NEW MEMBERS | GENDER DISTRIBUTION           |              |
|------------------|----|----------------------------------------------|-------------------------------|--------------|
|                  |    | MORE NEW MEMBERS                             | MALE                          | 570 (55.23%) |
|                  |    |                                              | FEMALE                        | 462 (44.77%) |
| DROPPED MEMBERS  |    |                                              | NON BINARY                    | 0 (0.00%)    |
|                  |    |                                              | PREFER NOT TO ANSWER          | 0 (0.00%)    |
| DECEASED         | 3  |                                              |                               |              |
| CLUB CANCELLED   | 0  | CLICK HERE FOR CUMULATIVE                    | TOTAL FAMILY UNIT MEMBERS 297 |              |
| OTHER            | 9  | MEMBERSHIP DATA                              |                               |              |
| TOTAL            | 12 |                                              | FAMILY MEMBERS PAYING HAI     | F DUES 150   |
|                  |    |                                              |                               |              |